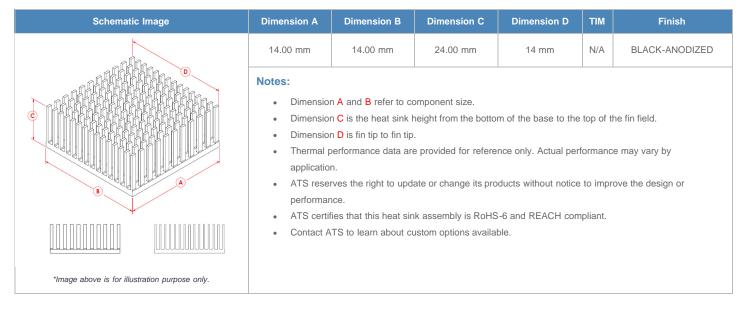

**

| AIR VELOCITY       |               | @200 LFM<br>1.0 M/S | @300 LFM<br>1.5 M/S | @400 LFM<br>2.0 M/S | @500 LFM<br>2.5 M/S | @600 LFM<br>3.0 M/S | @700 LFM<br>3.5 M/S | @800 LFM<br>4.0 M/S |
|--------------------|---------------|---------------------|---------------------|---------------------|---------------------|---------------------|---------------------|---------------------|
| THERMAL RESISTANCE | Unducted Flow | 8.88 °C/W           | 7.3 °C/W            | 6.4 °C/W            | 5.9 °C/W            | 5.4 °C/W            | 5.1 °C/W            | 4.8 °C/W            |
|                    | Ducted Flow   | 6.5                 | 5.6                 | 5.1                 | 4.7                 | 4.4                 | 4.2                 | 4                   |

## **Product Detail**